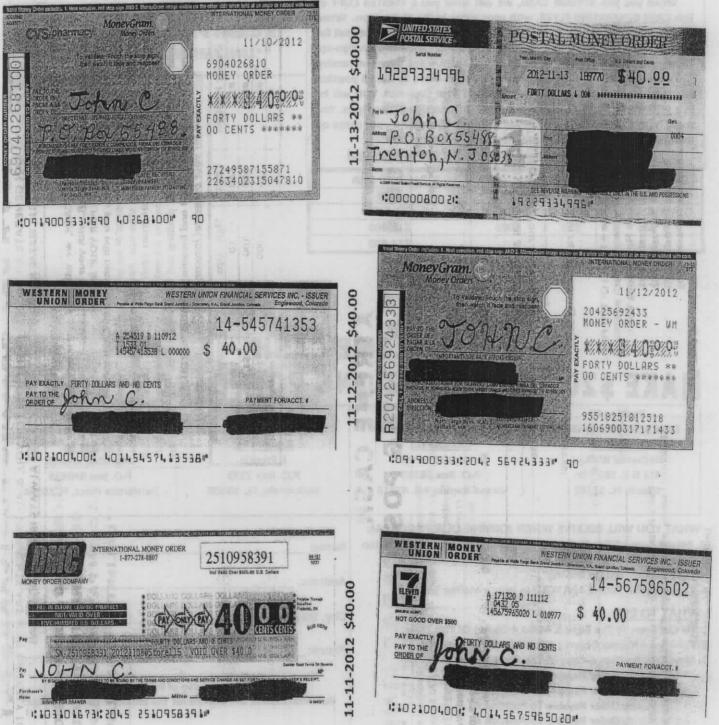

## YES "XTREME CASH" WORKS! SEE FOR YOURSELF!!

John C. 609-534-4275 11-9-2012 \$40.00

11-10-2012 \$40.00

1:1031016731:2045 2510958391#

11-8-2012 \$40.00